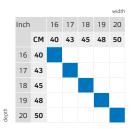

| CUSHION SIZES   |  |
|-----------------|--|
| Available       |  |
| 🗆 Not available |  |

070069-FOR-EN-REV01/2024