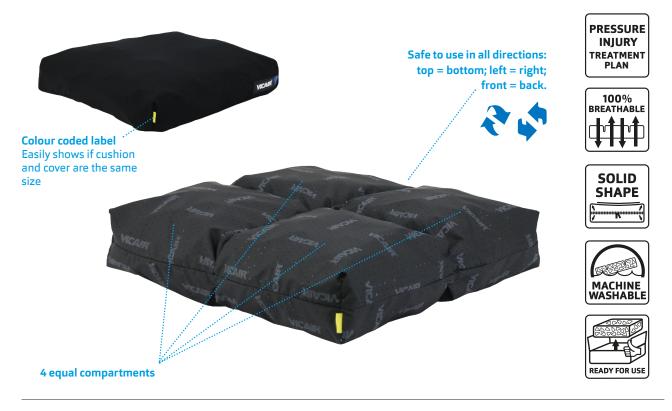

## EXTREMELY USER-FRIENDLY AND HIGH PERFORMANCE SKIN PROTECTION

- High performance skin protection by even pressure re-distribution
- Extreme ease of use

## Supporting the pelvis and thighs for a stable sitting posture

The Vicair 4 consists of 4 identical individual compartments designed to contour under loading. The cushion is always placed correctly, as all four sides can be either front or back even the top and bottom are identical. The configuration of the four compartments is designed to work together to strike a unique balance between comfort, preserving skin and pelvic support. The four identical individual compartments allow for a foolproof correct positioning on the seating surface. Vicair 4 cushions and covers have the unique feature of colour coded labels, easily showing if the cushion and cover are the same size. This is considered to be beneficial in environments where many wheelchair cushions are in use at once, such as care centres.