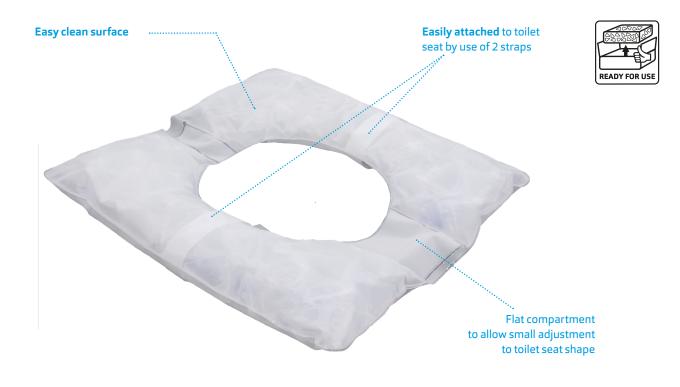

## FOR A COMFORTABLE TOILET VISIT

- Changes the hard toilet seat into a comfortable seating surface
  - Straps for an easy fix onto the toilet seat
  - Watertight which makes it easy to clean and disinfect

The Vicair Liberty TC is a toilet seat cushion that offers comfort and skin protection during toilet visits. It is ideal to use when bowel and bladder management results in a longer toilet routine. The cushion is easy to install: simply strap the lightweight cushion onto the toilet seat. With two available sizes the Liberty TC can be installed on a wide range of toilet seats. The Liberty TC's width is easily adjustable and of course it is easy to clean and disinfect.