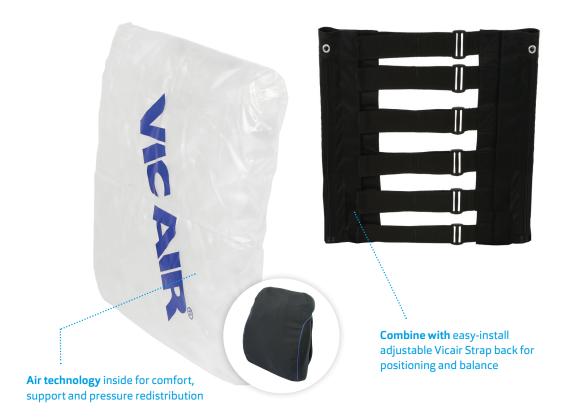

The Vicair Liberty back cushion changes your wheelchair back from standard into extremely comfortable.

Combined with the easy-install Vicair Strap back, the cushion offers perfect pain relief, and follows and gently supports postural and/or anatomical anomalies. This extremely lightweight back cushion is easy in transport, as the wheelchair can still be folded when the cushion is attached to it. An easy solution to create comfort and support.