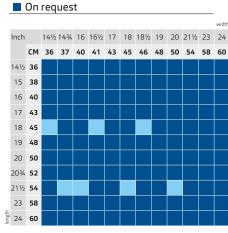

| TECHNICAL SPECIFICATIONS |           |  |
|--------------------------|-----------|--|
| Length                   | 36-60 cm  |  |
| Average weight           | 975 grams |  |
| Max. user weight         | 150 kg    |  |
| Machine washable         | 60°C max. |  |
| Loss of seat depth       | 3 cm      |  |
|                          |           |  |

**CUSHION SIZES** 

Standard

70069-OMFB-EN-REV01/2024