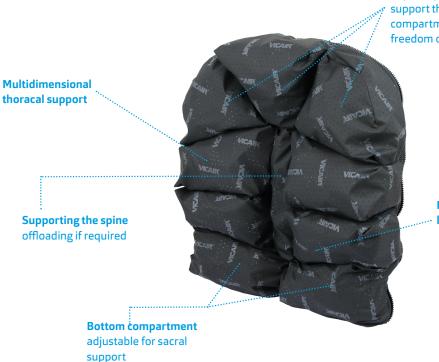

## THE BEST BACK SUPPORT FOR USERS OF MANUAL TILT-IN-SPACE WHEELCHAIRS AND POWERCHAIRS

Top compartments support the shoulders | compartment shape provides freedom of movement

PRESSURE INJURY TREATMENT PLAN

Multidimensional lumbar support

**Supporting different postures** 

Follows the human spine alignment

**Optimal pressure redistribution** 

redistribution, Excellent pressure comfort and support make this back support cushion perfect in a large variety of situations. It can be used in several types of back systems and in tilt-inspace chairs with adjustable seat depth. The cushion is easily fixed onto the solid back support by use of hook and loop strips. With the Vicair Back Connector the Multifunctional O2 Back can also be used on tension adjustable backs such as the Vicair Strap Back. The cushion is developed to support an upright position by creating extra support at lumbar thoracal extension of the spine. It also automatically adapts to the body's contours. The cushion can be adjusted to accomodate optimal positioning and/ or pressure management, this while the user is still leaning against the cushion.