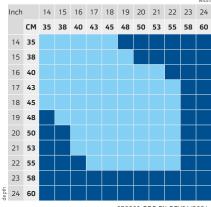

| CUSHION SIZES |  |
|---------------|--|
| Standard      |  |
| On request    |  |
|               |  |

070069-0PC-EN-REV01/2024