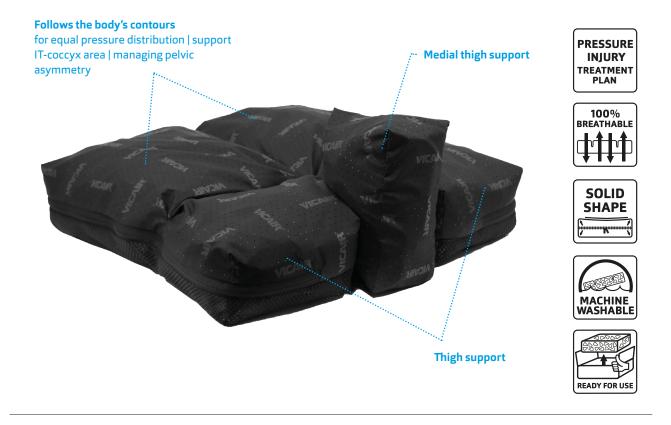

## PRESSURE RELIEF AND STABILITY WITH A DETACHABLE MEDIAL THIGH SUPPORT

- Ideal for users with adducted conditions
- Detachable medial thigh support
- Cushion and medial thigh support covered seperately for ease of use

The Vicair Pommel cushion O2 consists of 5 individual compartments including a detachable medial thigh support. This cushion is ideal for individuals with adducted conditions, where the knees or thighs are pulled together. The detachable medial thigh support gently separates the knees and/or thighs relieving the area of pressure that could normally result in pain. The SmartCell filling ensures a softer padded surface between the knees and/or thighs, redistributing pressure in this area and therefore also reducing the risk for pressure injuries. The detachable medial thigh support can be removed to facilitate forward transfers or catheterisation whilst remaining in the wheelchair.